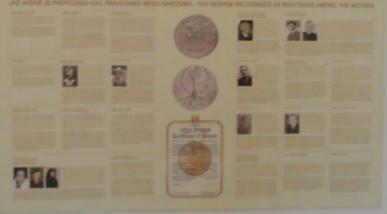

#### Monuments or Exhibits on Muslim Rescuers

Albania

Norman Gershman "Besa: Muslims Who Saved Jews During World War II" Albanian National Historical Museum in Tirana

"In honour of the Albanian men and women who during the Nazi German occupation, 1943-1944, guided by the principle of besa and at great risk to themselves, sheltered and saved the lives of all Jewish people living in Albania."

"The gates of your small country remained open, Albania. Your authorities closed both eyes, when necessary, to give poor persecuted people another chance to survive the most horrible of all wars. Albania, we survived the siege because of your humanity."

Escape Through the Balkans by Irene Grunbaum

Monuments or Exhibits on Muslim Rescuers

Albania

Norman Gershman "Besa: Muslims Who Saved Jews During World War II" Albanian National Historical Museum in Tirana