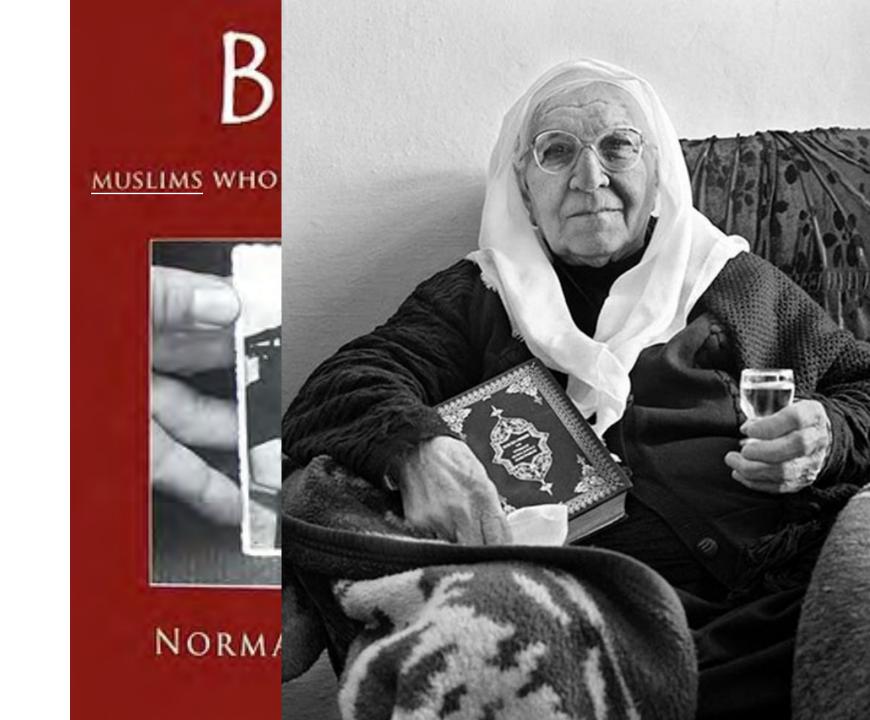

# Israeli Jews and Arabs Plant 'Garden of the Righteous' to Honor Forgotten Holocaust Heroes

Albania

Norman Gershman

"Besa: Muslims Who Saved Jews During World War II"

# BESA

#### ALBANIANS WHO SAVED JEWS IN WORLD WAR II

NORMAN H. GERSHMAN

JWM PRODUCTIONS, LLC PRESENTS BESA: THE PROMISE We BE PHILIP GLASS AN INFORMATION SCHMIDT EARTER CHRISTINE S. ROMERO MERGERARY NEIL BARRETT BEEDWA BESA: MUSLIMS WHO SAVED JEWS IN WWH RE NORMAN H. GERSHMAN PEDWARR JASON WILLIAMS WILLIAM MORGAN RACHEL GOSLINS & CHRISTINE S. ROMERO MERTER RACHEL GOSLINS