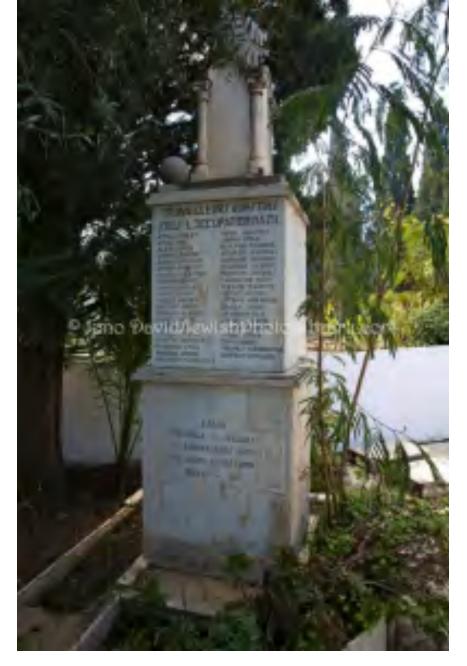

Joseph Scemla Betrayed by their Arab 'friend,' this Tunisian Jewish man and his two sons suffered the ultimate fate -- deportation to Germany and execution at a Nazi prison.

Algeria, Tunisia, Libya, Jordan, Saudi Arabia, Iraq, Iran, Syria? a small stone monument in a Jewish cemetery in Tunisia

Holocaust memorial, Jewish Cemetery Borgel, Tunis.

Algeria, Tunisia, Libya, Jordan, Saudi Arabia, Iraq, Iran, Syria a small stone monument in a Jewish cemetery in Tunisia

Morocco?

King Mohammed V, Moroccan Jewish Museum in Casablanca