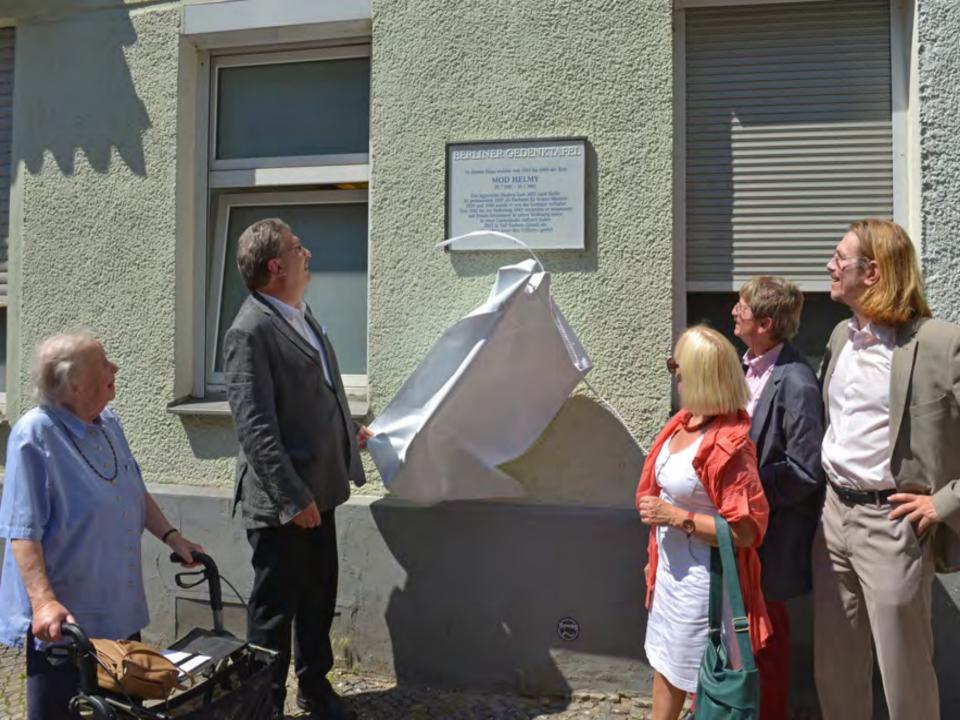

Algeria, Tunisia, Libya, Jordan, Saudi Arabia, Iraq, Iran, Syria a small stone monument in a Jewish cemetery in Tunisia

Morocco

King Mohammed V, Moroccan Jewish Museum in Casablanca

Egypt?

Mohammed "Mod" Helmy

# Mohamed "Mod" Helmy

THIS IS TO CERTIFY THAT IN ITS SESSION OF MARCH 12, 2019 THE COMMISSION FOR THE DESIGNATION OF THE RIGHTEOUS, ESTABLISHED BY YAD WASHEM, THE HOLOCAUST HEROES & MARTYRS REMEMBRANCE AUTHORITY, ON THE BASIS OF EVIDENCE PRESENTED BEFORE IT, HAS DECIDED TO HONOUR. וזאת לתעודה שבישיבתה פיום א ניסן תשעיג החליטה הועדרה לציון חסירי אופות העלם על יסור עדויות על יסור עדויות שהובאו לפניה, לתת כבור ויקר ל

# Mohamed "Mod" Helmy

"If any other country offered to honor Helmy, we would have been happy with it,"

Mervat Hassan, the wife of Helmy's great-nephew, told the AP.

Algeria, Tunisia, Libya, Jordan, Saudi Arabia, Iraq, Iran, Syria a small stone monument in a Jewish cemetery in Tunisia

#### Egypt

Mohammed "Mod" Helmy, Egyptian doctor recognized as a Righteous Among the Nations, but whose family refused to accept the award.