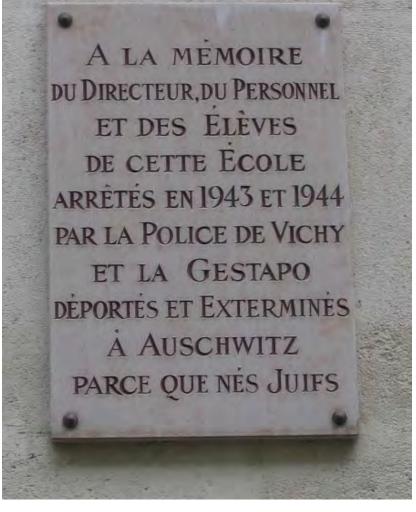

00 00 00 00 00 00 00 00

"To the memory of the director, the staff and the students of this school, arrested in 1943 and 1944 by the Vichy police and the Gestapo, deported and exterminated at Auschwitz because they were born Jewish"