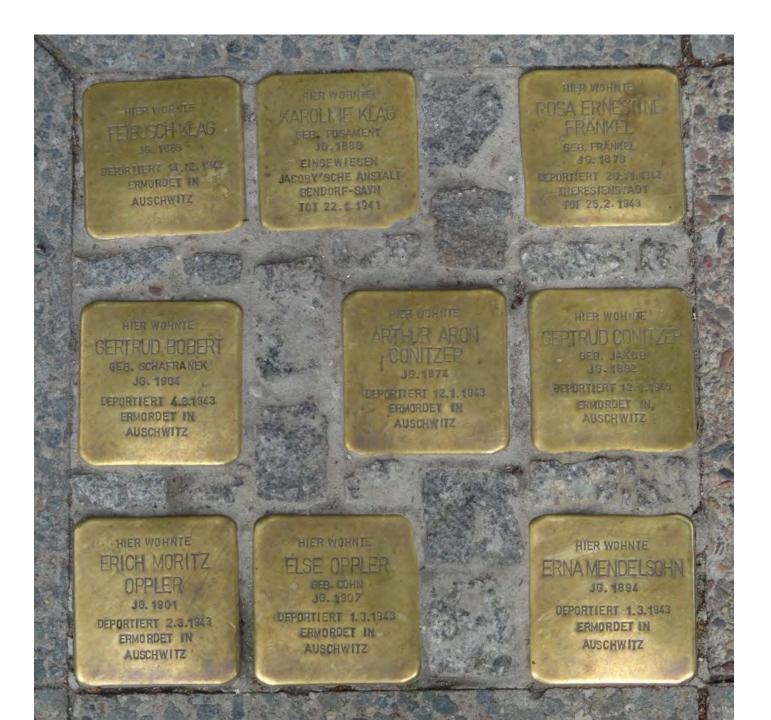

### Muslims Who Risked Their Lives to Save Jews During the Holocaust: Overview and Sources of Information

Craig T. Palmer Department of Anthropology University of Missouri

Amber L. Palmer Department of Visual & Media Anthropology Freie Universität Berlin