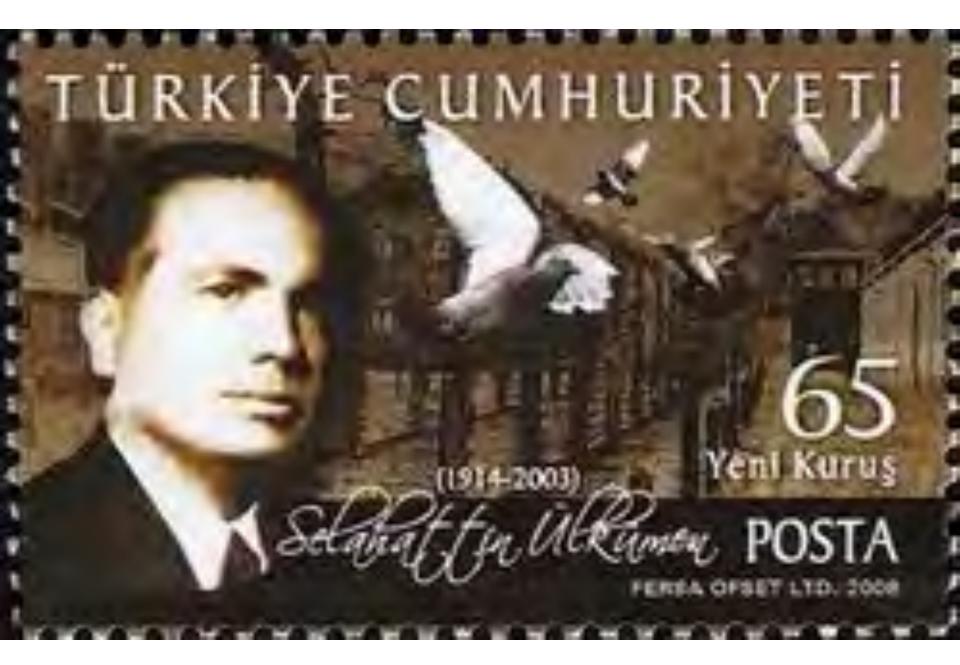

Turkey

Selahattin Ülkümen, Rhodes, Greece

As written by Hickis Prenous in his book, The dewish Abaryos of Rhuces and Cox. Seasthattis, the Conesa General of Turkey, intervened to protect his nationals. He managest to obtain their reteases along with the femilies, even in the cases of marriages of women of Turkish origin to Jews of the Dodecarress.

The incompanies Tarkish Connect demand of Missiles who seems all dema during Missie Was it. Big Incompany Reservant Libertown One of the Jaws of Turklah nationality, Macrice florians, said in an interview several years later. "I owe my life to this Turklah Consul who showed enermous strength to save his citizens' tree."